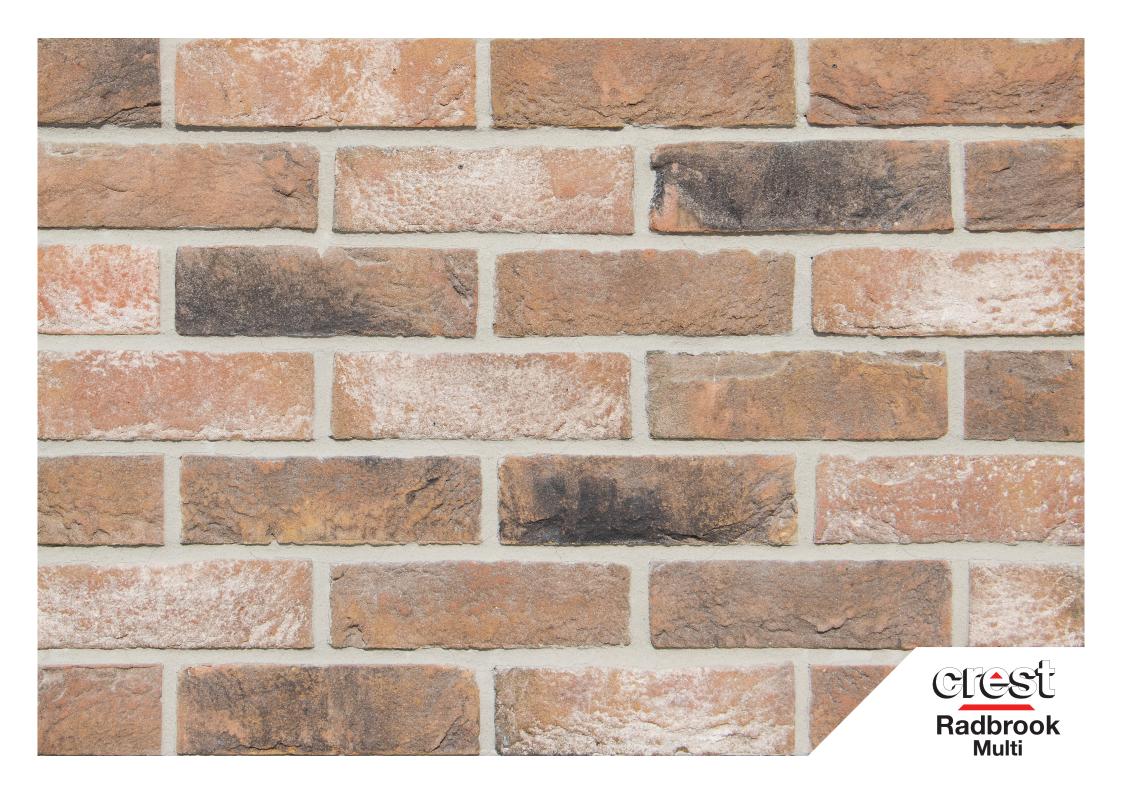

## **Radbrook Multi**

**size** 65mm

compressive strength ≥ 20N/mm<sup>2</sup>

water absorption ≤ 15%

**durability** FL / F2

weight per pack 65mm: 1150kg

**pack size** 65mm: 540

active soluble salts content S2

**dry weight per brick** 2.1kg

**dimensional tolerences** T1 Range Category R1

**CE** EN 771-1 Cat. I - HD

**call us** 01430 432667

email info@crest-bst.co.uk

www. crest-bst.co.uk

**visit our showroom** Howdenshire Way Knedlington Road Howden DN14 7HZ

The colours shown on this card can vary due to limitations of the printing process and variation if viewed on a screen or monitor. With this in mind we advise all customers to view a sample of the actual product before ordering. Crest Bricks are manufactured from natural raw materials and are subject to slight colour variations, which usually enhance their appearance, please consider that the appearance of brick products can differ in various lighting and weather conditions. Crest reserve the right to change designs without notice. All products are subject to availability and our standard conditions of sale which are available on request.